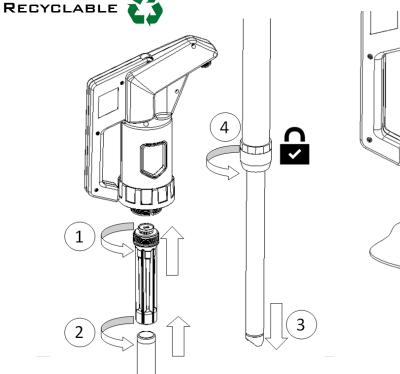

## 950 HAND PUMP

SECOND GENERATION PUMP BASED ON OUR ICONIC 1987 DESIGN. CONSTRUCTED FROM HEAVY DUTY POLYPROPYLENE WITH 2"BSP THREAD AND 19MM (3/4") ANTI-DRIP HOSE SPOUT.

- FITS MOST BARRELS AND DRUMS
- 5 COLOUR OPTIONS AVAILABLE
- 3 SEAL OPTIONS AVAILABLE FOR WIDE-RANGING CHEMICAL COMPATIBILITY
- AVERAGE OUTPUT PER STROKE: 375cc
- QUICK-ACCESS VALVE ASSEMBLY FOR EASY MAINTENANCE.
- 3-PIECE COMPACT UPTAKE PIPE INCLUDED, ADJUSTABLE FROM 575MM TO 965MM AND LOCKABLE
- VARIOUS DRUM/CONTAINER ADAPTERS AVAILABLE ON REQUEST
- LOCK-RING FEATURE FOR 360° DEGREE POSITIONAL LOCKING.
- OPTIONAL UPTAKE ADAPTER AVAILABLE FOR SMALLER CONTAINERS OF 410MM TO 615MM