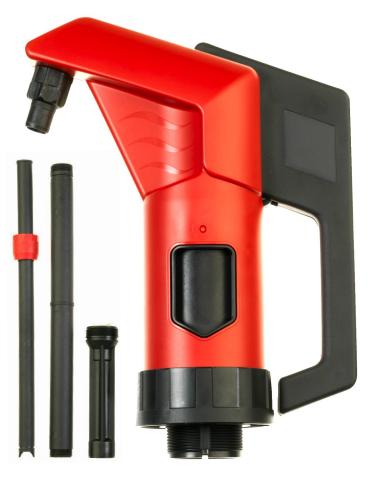

## 950 HAND PUMP

SECOND GENERATION PUMP BASED ON OUR ICONIC 1987 DESIGN. CONSTRUCTED FROM HEAVY DUTY POLYPROPYLENE WITH 2"BSP THREAD AND 19MM (3/4") ANTI-DRIP HOSE SPOUT.

- FITS MOST BARRELS AND DRUMS
- 5 COLOUR OPTIONS AVAILABLE
- 3 SEAL OPTIONS AVAILABLE FOR WIDE-RANGING CHEMICAL COMPATIBILITY
- AVERAGE OUTPUT PER STROKE: 375cc
- QUICK-ACCESS VALVE ASSEMBLY FOR EASY MAINTENANCE.
- 3-PIECE COMPACT UPTAKE PIPE INCLUDED, ADJUSTABLE FROM 575MM TO 965MM AND LOCKABLE
- VARIOUS DRUM/CONTAINER ADAPTERS AVAILABLE ON REQUEST
- LOCK-RING FEATURE FOR 360° DEGREE POSITIONAL LOCKING.
- OPTIONAL UPTAKE ADAPTER AVAILABLE FOR SMALLER CONTAINERS OF 410MM TO 615MM