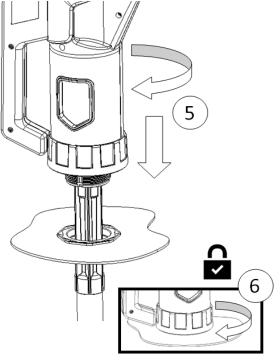

## 950 HAND PUMP

SECOND GENERATION PUMP BASED ON OUR ICONIC 1987 DESIGN. CONSTRUCTED FROM HEAVY DUTY POLYPROPYLENE WITH 2"BSP THREAD AND 19MM (3/4") ANTI-DRIP HOSE SPOUT.

- FITS MOST BARRELS AND DRUMS
- 5 COLOUR OPTIONS AVAILABLE
- 3 SEAL OPTIONS AVAILABLE FOR WIDE-RANGING CHEMICAL COMPATIBILITY
- AVERAGE OUTPUT PER STROKE: 375cc
- QUICK-ACCESS VALVE ASSEMBLY FOR EASY MAINTENANCE.
- 3-PIECE COMPACT UPTAKE PIPE INCLUDED, ADJUSTABLE FROM 575MM TO 965MM AND LOCKABLE
- VARIOUS DRUM/CONTAINER ADAPTERS AVAILABLE ON REQUEST
- LOCK-RING FEATURE FOR 360° DEGREE POSITIONAL LOCKING.
- OPTIONAL UPTAKE ADAPTER AVAILABLE FOR SMALLER CONTAINERS OF 410MM TO 615MM